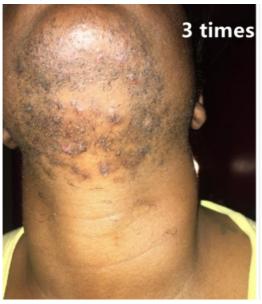

## Hair removal cycle

1-3 Weeks 2-3 times every week

Original Hair Loss

4-5 Weeks 2-3 times every week New Hair Loss

6-8 Weeks Once every week

8-12 Weeks Selectively Use it Hair Thinner and Less Permanent Smooth Skin