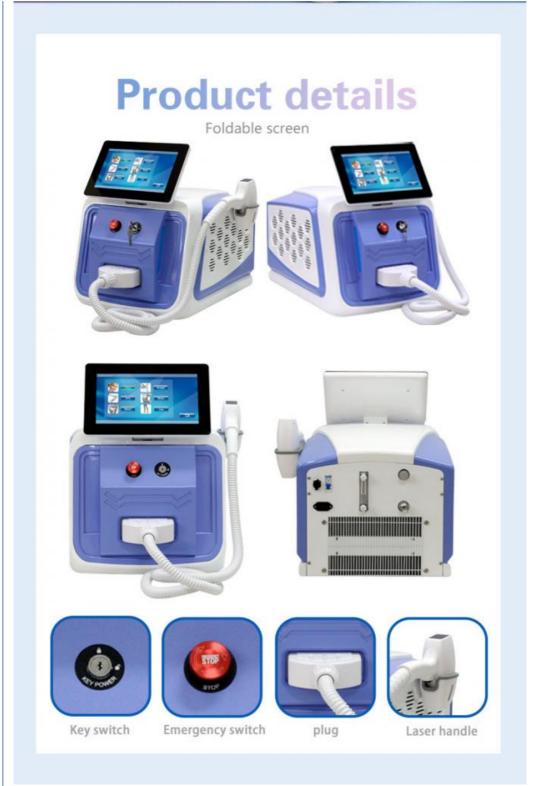

t ipad screen, even you can google, watchingTV,listening music, screen shot.







Laser type Diode laser

Laser wavelength 808nm or 3 wave 755&808&1064nm

Spot size 12\*12 mm2,12\*20 mm2,15\*27 mm2 , 12\*35 mm2(optional )

Pulse width 1-400 ms (adjustable)

Energy 1-160 J/cm2 (adjustable)

Frequency 1-10 Hz(adjustable)

Language English, Spanish, Italian, German, French, Turkish or any other language as

requested

Skin type I-VI skin type

Update system USB update

Rent System Optional

Display 8.4' color touch LCD display

Laser module

power

600W/800W/1000w/1200W/1600W

Cooling water + air + semiconductor + A/C

Voltage 110V/220V±20V, 50/60Hz

## Screen program supports customization

When adjusting the treatment parameters, you can directly input it, which is convenient and quick.



- 1.4 waves 1064nm +808nm + 755nm+940nm, 4 in 1 all skin type can be used
- 2. High power: NEW 800W / 1000W/ 1200W / 1600W / 2000W handle for options
- $3. \\ Medical \ handle \ spot \ size \ 15^*25mm/15^*36mm \ face \ \& \ body \ hair \ removal \ solution!$
- 4.Cooling system: Unique Sapphire+Semiconductor+ICE+TEC cooling system, most effective to ensure machine work all day, 24hr no down time.



- 1 Spillway hole
- 2 Inlet and outlet hole Water
- 3 Radiator Fan
- 4 Water window
- 5 Air Switch
- 6 The power cord jack
- 7 Foot pedal jack



SAFE AND FAST



ICE HAIR REMOVAL



THREE-STAGE



30 MILLIONS SHOTS

## Hair removal cycle



1-3 Weeks 2-3 times every week

Original Hair Loss

4-5 Weeks 2-3 times every week New Hair Loss

6-8 Weeks Once every week

8-12 Weeks Selectively Use it