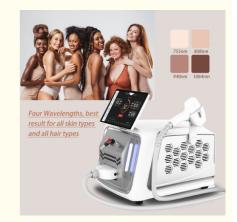

Laser wavelength 808nm or 3 wave 755&808&1064nm

Spot size 12\*12 mm2,12\*20 mm2,15\*27 mm2 , 12\*35 mm2(optional )

Pulse width 1-400 ms (adjustable)

Energy 1-160 J/cm2 (adjustable)

Frequency 1-10 Hz(adjustable)