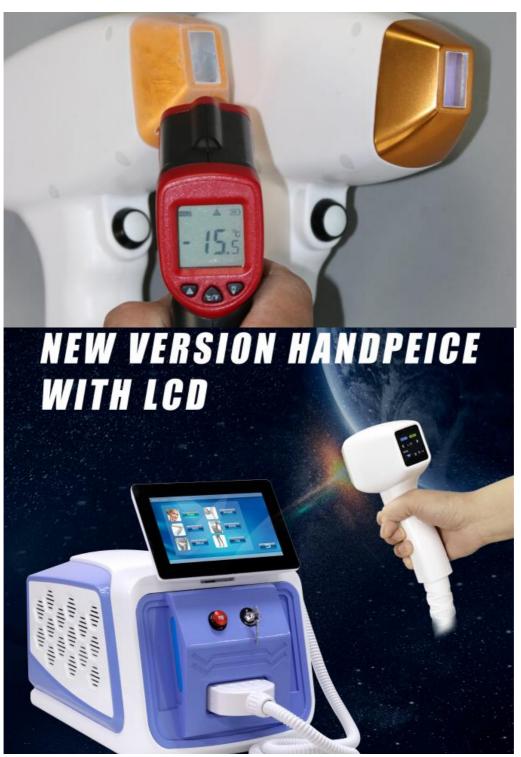

## Internal view of handle

- Golden laser bars from US Coherent with 30 million shots.
- Triple wavelength 755/808/1064nm optional
- Different spot size for optional, 14\*14mm²,12\*20mm², 12\*35mm²,15\*27mm²
- Super sapphire touch directly cooling system ensures painless and comfortable treatment

The handle can be cooled up to -15°C, and the treatment is completely pain-free

Our Advantages