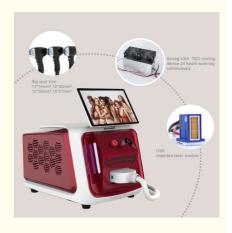

Are you a beauty salon? distributor? or a trading company?

Our factory provide OEM, ODM services, for more information, please send inquiry!

Strong USA TEC cooling device 24 hours work-ing continuously

Big spot size: 14\*14mm²,12\*20mm², 12\*35mm²,15\*27mm²

USA imported laser module

Italian high pressure water pump