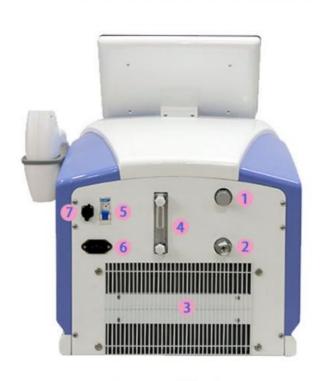

- 1 Spillway hole
- 2 Inlet and outlet hole Water
- 3 Radiator Fan
- 4 Water window
- 5 Air Switch
- 6 The power cord jack
- 7 Foot pedal jack

SAFE AND FAST

ICE HAIR REMOVAL

THREE-STAGE

30 MILLIONS SHOTS