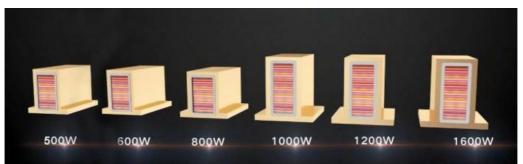

power

600W/800W/1000w/1200W/1600W

Cooling water + air + semiconductor + A/C

Voltage 110V/220V±20V, 50/60Hz

#### Why choose KM diode laser hair removal machine?

- \* Much stable and higher powerful new golden welding laser module with USA Coherent bars. It can shot about 30 million times.
- \* Double water filters, only change filters per 6 months and 1 year. And some old filters in some machines need change filter every month . Save much maintainance cost and times for you.
- \* New Italy Bluid-o-tech imported water pump replaced Chinese pump with better cooling system and more quiet during treatment. Those obvious difference will be found when your customers compare with some machines with Chinese water pump.
- \*Japan TDK Six way power supply replaced four way power supply, much higher and stable output.
- \* TEC cooling system , can control water temperature by yourself to keep 808 diode laser machine running continuously within 24 hours even in Summer . Same function as your A/C in your house.
- \* Various power laser modules for your option , 300W 500W 600W 800W 1000W 1200W 1600W ... (6bars 10basr 12bars 16 bars )
- \* Single 808 wave, 755nm/808nm/1064nm double wave and triple wave for option.
- \* Same inside parts as KM Titanium ICE