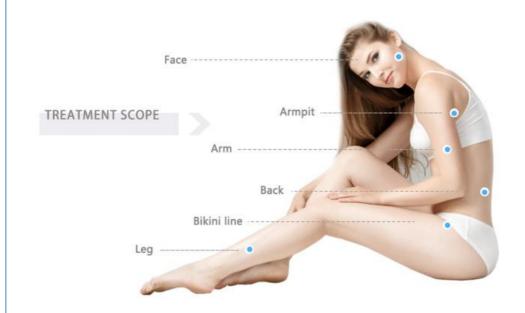

#### What is diode laser hair removal?

Diode laser hair removal comes with 808nm wavelength laser stack or 755+808+1064 triple wavelength laser stack with semiconductors technology. They are assembled together to produce light for permanent hair removal/hair reduction/depilation/epilation treatment!