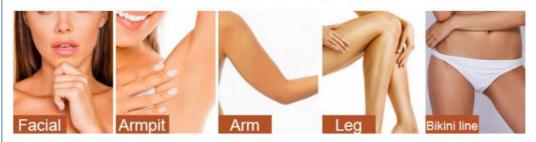

#### What is diode laser hair removal?

Diode laser hair removal comes with 808nm wavelength laser stack or 755+808+1064 triple wavelength laser stack with semiconductors technology. They are assembled together to produce light for permanent hair removal/hair reduction/depilation/epilation treatment!