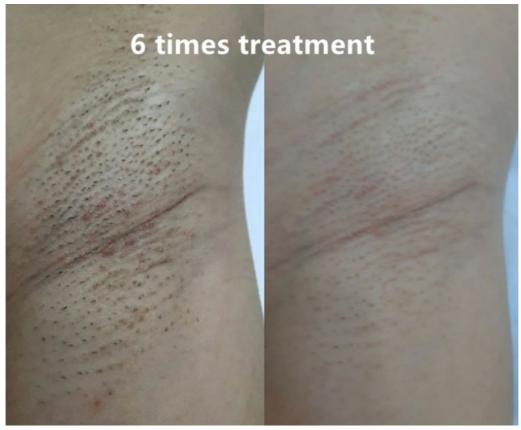

## Hair removal cycle

1-3 Weeks 2-3 times every week

Original Hair Loss

4-5 Weeks 2-3 times every week New Hair Loss

6-8 Weeks Once every week

8-12 Weeks Selectively Use it Hair Thinner and Less Permanent Smooth Skin