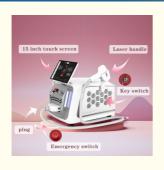

Language English, Spanish, Italian, German, French, Turkish or any other language as

requested

Skin type I-VI skin type

Update system USB update

Rent System Optional

Display 8.4' color touch LCD display

Laser module

## Laser Handle