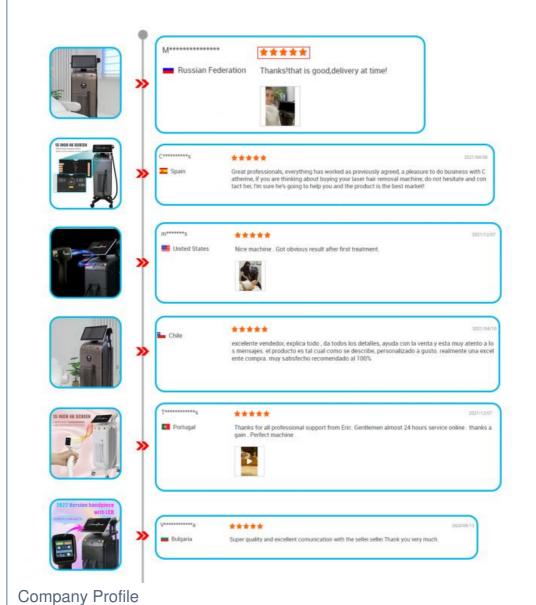

## **BUYER REVIEWS**

\* TUV ISO 13485:2016 newest standard and more strict for production line inspection