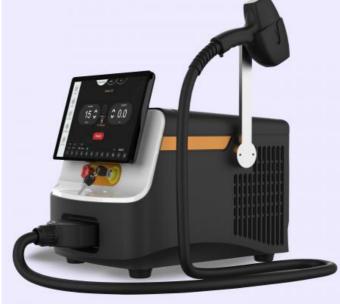

#### **Product Description**

8.4/10.4 Inch Touch Screen Diode Laser Hair Removal Machine For Salon Beauty Equipment

#### **Android system**

Diode laser titanium with **15.6 inch 4K Android, wifi, bluetooth, 3D Animation** intelligent ipad screen, even you can google, watchingTV,listening music, screen shot.

Laser type Diode laser

Language English, Spanish, Italian, German, French, Turkish or any other language as

requested

Skin type I-VI skin type

Update system USB update

Rent System Optional

Display 8.4' color touch LCD display

Laser module