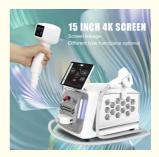

#### **Product Description**

8.4/10.4 Inch Touch Screen Diode Laser Hair Removal Machine For Salon Beauty Equipment

#### **Android system**

Diode laser titanium with **15.6 inch 4K Android, wifi, bluetooth, 3D Animation** intelligent ipad screen, even you can google, watchingTV,listening music, screen shot.

Laser type Diode laser