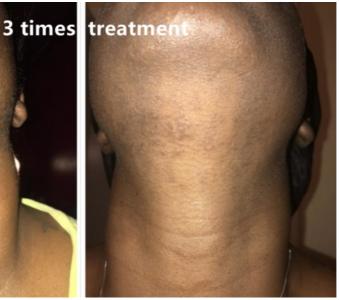

## Hair removal cycle

1-3 Weeks 2-3 times every week

Original Hair Loss

4-5 Weeks 2-3 times every week New Hair Loss

6-8 Weeks Once every week

8-12 Weeks Selectively Use it Hair Thinner and Less Permanent Smooth Skin