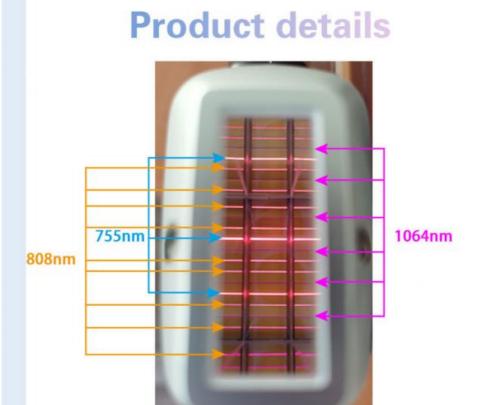

Laser wavelength 808nm or 3 wave 755&808&1064nm

Spot size 12\*12 mm2,12\*20 mm2,15\*27 mm2 , 12\*35 mm2(optional )

Pulse width 1-400 ms (adjustable)

Energy 1-160 J/cm2 (adjustable)

Frequency 1-10 Hz(adjustable)

#### What is diode laser hair removal?

Diode laser hair removal comes with 808nm wavelength laser stack or 755+808+1064 triple wavelength laser stack with semiconductors technology. They are assembled together to produce light for permanent hair removal/hair reduction/depilation/epilation treatment!