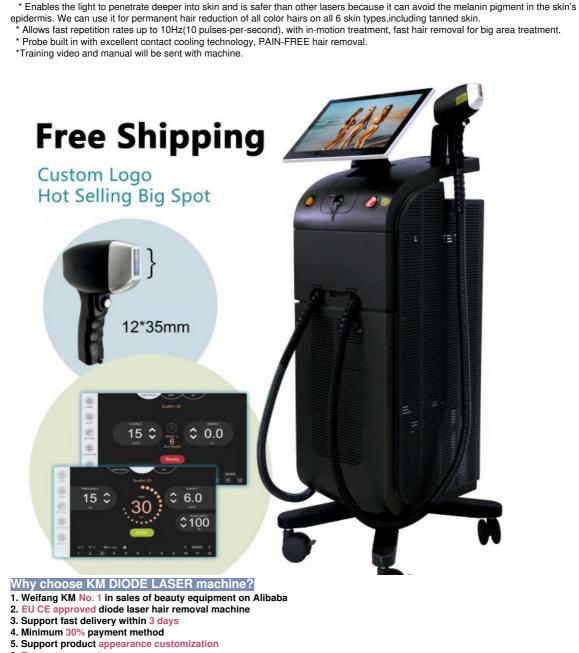

### Why choose KM diode laser hair removal machine?

\*Much stable and higher powerful new golden welding laser module with German DILAS bars. It can shot about 20 million times . \*Double water filters, only change filters per 6 months and 1 year. And some old filters in some machines need change filter every month.

Save much maintainance cost and times for you . \*New Italy Bluid-o-tech imported water pump replaced Chinese pump with better cooling system and more quiet duirng treatment. Those obvious difference will be found when your customers compare with some machines with Chinese water pump.

\*Japan TDK Six way power supply replaced four way power supply, much higher and stable output. \*TEC cooling system, can control water temperature by yourself to keep 808 diode laser machine running continuously within 24 hours even in Summer. Same function as your A/C in your house

\*Various power laser modules for your option , 300W 500W 600W 800W 1000W 1200W 1600W ... (6bars 10basr 12bars 16bars) \*Single 808 wave, 755nm/808nm/1064nm double wave and triple wave for option.