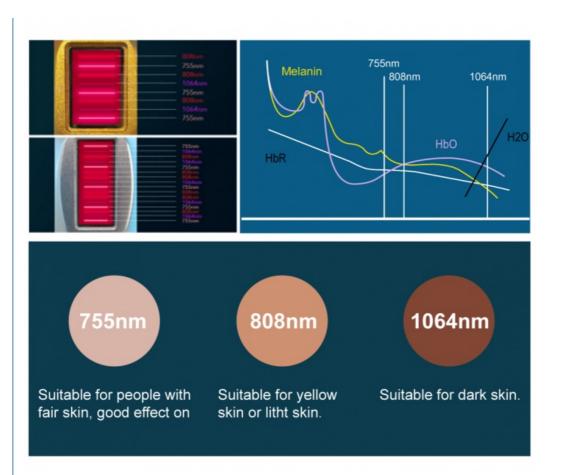

# 755+808+1064nm Platinum Style Technology.

The 3 waves works in the same handle at the same time: 755nm for white skin( fine, golden hair) 808nm for yellow/neutral skin 1064nm for black(black hair)

- 1. Different spot size for option.
- 2. Triple wavelength laser handle(755+808+1064)
   3. Light and comfortable handle feeling for beautician.
- 4. Newest environmental protection material