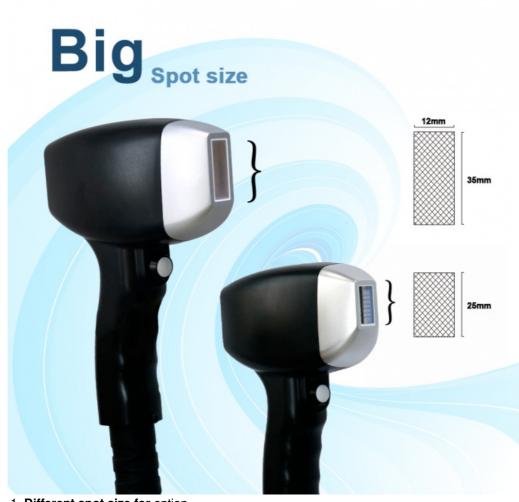

# 755+808+1064nm Platinum Style Technology.

The 3 waves works in the same handle at the same time: 755nm for white skin( fine, golden hair) 808nm for yellow/neutral skin 1064nm for black(black hair)

- 1. Different spot size for option.
- 2. Triple wavelength laser handle(755+808+1064)
   3. Light and comfortable handle feeling for beautician.
- 4. Newest environmental protection material