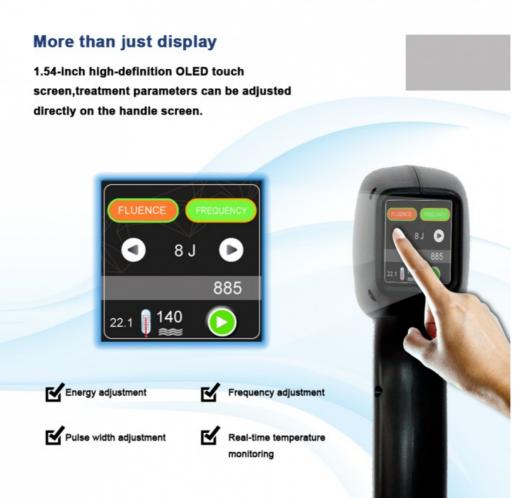

# Machine Screen

## OEM /ODM

- \* 6 skin types
- \* Any language could be added

\* Logo could be added for free \* 12.0 inch touch screen\* With male and female , 6 skin styles to choose from ,easy to operate