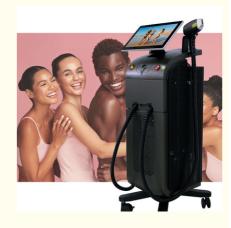

# 1200W1600W Platinum Titanium/diode Laser 755 808 1064 3 Waves 808 nm diode laser equipment

# Products Description

What is DIODE Laser pain free hair removal?

Diode laser hair removal comes with 808nm wavelength laser stack or 755+808+1064 triple wavelength laser stack with semiconductors technology. They are assembled together to produce light for permanent hair removal/hair reduction/depilation/depilation/depilacion treatment!

The professional machine is use for beauty salon, spa, clinic ect. We can offer OEM/ODM for our distributors.