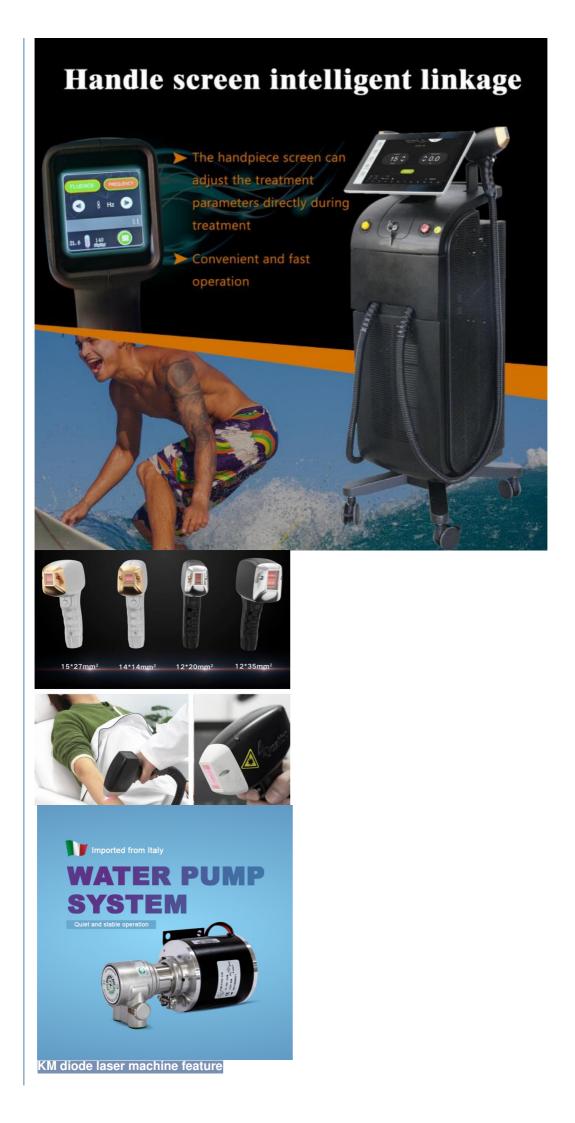

aser module<br>power | 600W/800W/1000w/1200W/1600W                                                        |  |
| Cooling               | water + air + semiconductor + A/C+TEC big cooler part                              |  |
| Voltage               | 110V/220V±20V, 50/60Hz                                                             |  |
|                       |                                                                                    |  |

# Products Description



What is DIODE Laser pain free hair removal?

Diode laser hair removal comes with 808nm wavelength laser stack or 755+808+1064 triple wavelength laser stack with semiconductors technology. They are assembled together to produce light for permanent hair removal/hair reduction/depilation/depilation/depilacion treatment!





6. Two-year warranty

Free Shipping is sea transportation. Need other mode of transport, please kindly contact sales. Thank you so much.

Would you want to get quick reply within 24 hours online ?

Please contact me

The professional machine is use for beauty salon, spa, clinic ect. We can offer OEM/ODM for our distributors.



# Machine Screen

## OEM /ODM

- \* 6 skin types
- \* Any language could be added

\* Logo could be added for free \* 12.0 inch touch screen\* With male and female , 6 skin styles to choose from ,easy to operate

# <section-header><section-header><complex-block>



# **DUST-FREE WORKSHOP**



### DUST-FREE WORKSHOP OF LASER MODULE ASSEMBLY FOR LONG SERVICE LIFE

### Weifang KM Electronics Co., Ltd.14 years factory

2 years warranty

102 countries, 60000+ custome