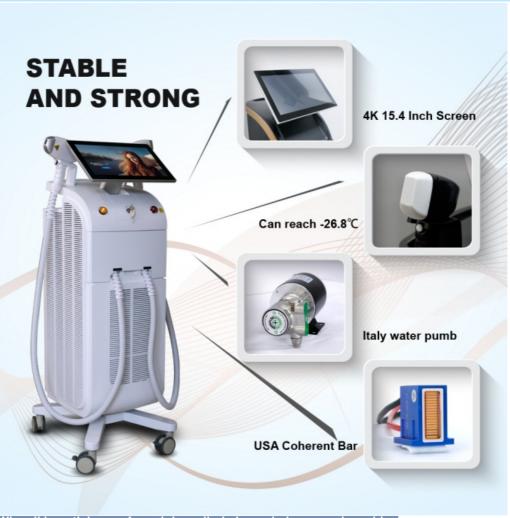

FACIAL TIP: IMPROVED REACH EASILY TREAT AREAS THAT ARE NORMALLY HARD TO REACH, INCLUDING THE EARS, NOSTRILS AND GLA-BELLA.

| € Rea<br>€ High<br>€ Stable | Our USA Coherent Bar     Image: Constraint of the constraint of |  |  |
|-----------------------------|-----------------------------------------------------------------------------------------------------------------------------------------------------------------------------------------------------------------------------------------------------------------------------------------------------------------------------------------------------------------------------------------------------------------------------------------------------------------------------------------------------------------------------------------------------------------------------------------------------------------------------------------------------------------------------------------------------------------------------------------------------------------------------------------------------------------------------------------------------------------------------------------------------------------------------------------------------------------------------------------------------------------------------------------------------------------------------------------------------------------------------------------------------------------------------------------------------------------------------------------------------------------------------------------------------------------------------------------------------------------------------------------------------------------------------------------------------------------------------------------------------------------------------------------------------------------------------------------------------------------------------------------------------------------------------------------------------------------------------------------------------------------------------------------------------------------------------------------------------------------------------------------------------------------------------------------------------------------------------------------------------------------------------------------------------------------------------------------|--|--|
| Laser type                  | Diode laser                                                                                                                                                                                                                                                                                                                                                                                                                                                                                                                                                                                                                                                                                                                                                                                                                                                                                                                                                                                                                                                                                                                                                                                                                                                                                                                                                                                                                                                                                                                                                                                                                                                                                                                                                                                                                                                                                                                                                                                                                                                                             |  |  |
| Laser wavelength            | 808nm or 3 wave 755&808&1064nm                                                                                                                                                                                                                                                                                                                                                                                                                                                                                                                                                                                                                                                                                                                                                                                                                                                                                                                                                                                                                                                                                                                                                                                                                                                                                                                                                                                                                                                                                                                                                                                                                                                                                                                                                                                                                                                                                                                                                                                                                                                          |  |  |
| Spot size                   | 12*12 mm2,12*20 mm2,15*27mm2, 12*35 (optional )                                                                                                                                                                                                                                                                                                                                                                                                                                                                                                                                                                                                                                                                                                                                                                                                                                                                                                                                                                                                                                                                                                                                                                                                                                                                                                                                                                                                                                                                                                                                                                                                                                                                                                                                                                                                                                                                                                                                                                                                                                         |  |  |
| Pulse width                 | 1-400 ms (adjustable), 300ms, 200ms(optional)                                                                                                                                                                                                                                                                                                                                                                                                                                                                                                                                                                                                                                                                                                                                                                                                                                                                                                                                                                                                                                                                                                                                                                                                                                                                                                                                                                                                                                                                                                                                                                                                                                                                                                                                                                                                                                                                                                                                                                                                                                           |  |  |
| Energy                      | 1-160 J/cm2 (adjustable) 280J 360J(optional)                                                                                                                                                                                                                                                                                                                                                                                                                                                                                                                                                                                                                                                                                                                                                                                                                                                                                                                                                                                                                                                                                                                                                                                                                                                                                                                                                                                                                                                                                                                                                                                                                                                                                                                                                                                                                                                                                                                                                                                                                                            |  |  |
| Frequency                   | 1-10 Hz(adjustable)                                                                                                                                                                                                                                                                                                                                                                                                                                                                                                                                                                                                                                                                                                                                                                                                                                                                                                                                                                                                                                                                                                                                                                                                                                                                                                                                                                                                                                                                                                                                                                                                                                                                                                                                                                                                                                                                                                                                                                                                                                                                     |  |  |
| Language                    | English, Spanish, Italian, German, French, Turkish or any other language as requested                                                                                                                                                                                                                                                                                                                                                                                                                                                                                                                                                                                                                                                                                                                                                                                                                                                                                                                                                                                                                                                                                                                                                                                                                                                                                                                                                                                                                                                                                                                                                                                                                                                                                                                                                                                                                                                                                                                                                                                                   |  |  |

| Energy                | 1-160 J/cm2 (adjustable) 280J 360J(optional)                                       |  |
|-----------------------|------------------------------------------------------------------------------------|--|
| Frequency             | 1-10 Hz(adjustable)                                                                |  |
| Language              | English, Spanish, Italian, German, French, Turkish or any other language requested |  |
| Skin type             | I-VI skin type                                                                     |  |
| Update system         | USB update                                                                         |  |
| Rent System           | Optional                                                                           |  |
| 12 Display            | 12.4"/15inch color touch LCD display                                               |  |
| Laser module<br>power | 600W/800W/1000w/1200W/1600W                                                        |  |
| Cooling               | water + air + semiconductor + A/C+TEC big cooler part                              |  |
| Voltage               | 110V/220V±20V, 50/60Hz                                                             |  |
|                       |                                                                                    |  |