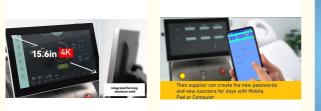

## OEM /ODM

- \* 6 skin types
- \* Any language could be added

\* Logo could be added for free \* 12.0 inch touch screen\* With male and female , 6 skin styles to choose from ,easy to operate