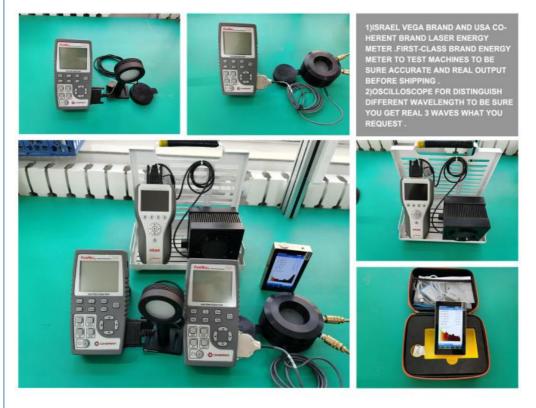

# **PROFESSIONAL TESTING TOOL**

\* TUV meidical CE approved 93/42/EEC standard

\* TUV ISO 13485:2016 newest standard and more strict for production line inspection

\* There is few supplier get Medical CE and ISO13485 from TUV in China market now