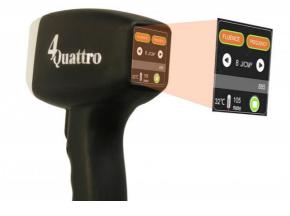

# **HANDLE SCREEN**

The parameters can be adjusted on the handle control screen Convenient and fast operation

1)You can adjust treatment parameters directly via handpiece screen even during treatment.

**USA COHERENT LASER MODULE** 