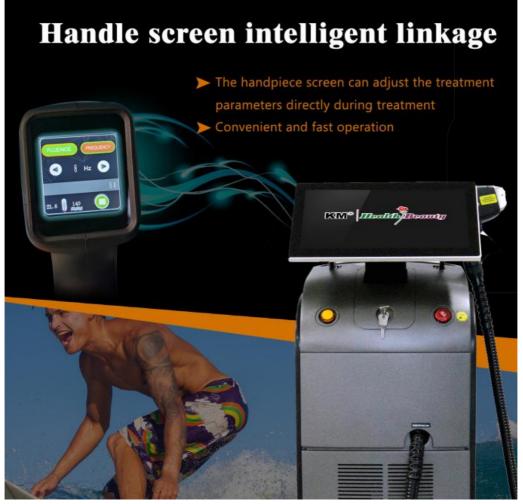

# **HANDLE SCREEN**

The parameters can be adjusted on the handle control screen Convenient and fast operation

1)You can adjust treatment parameters directly via handpiece screen even during treatment.

**USA COHERENT LASER MODULE** 

2)Much convenient and intelligent technology with KM quality .