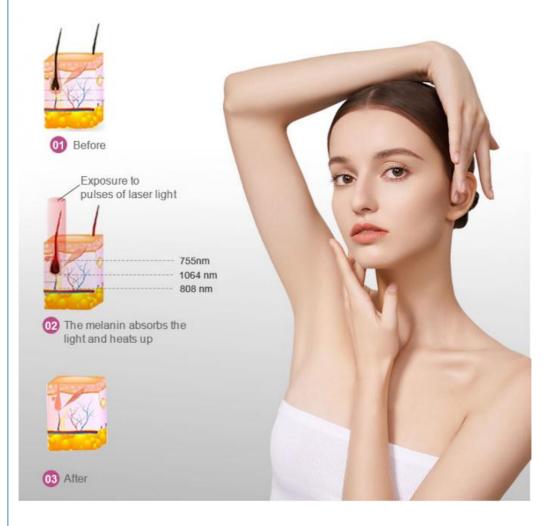

#### What is diode laser hair removal?

Diode laser hair removal comes with 808nm wavelength laser stack or 755+808+1064 triple wavelength laser stack with semiconductors technology. They are assembled together to produce light for permanent hair removal/hair reduction/depilation/epilation treatment!

#### **DIODE LASER ALEX 755NM**

Powerful absorption, combined with continuous cooling, treatment coverage, comfort and low maintenance, enables the treatment of a

wide range of hairtypes and colors, especially light colored and thin hair.

#### SPEED 810NM

Complete more treatment sessions in less time with this large spot size applicator. Treat larger

areas faster, while offering

patients a safe and highly effective hair removal procedure.

#### DIODE LASER YAG 1064NM

The YAG 1064 uses a diode laser based on an ND: YAG wavelength, allowing for moderate

energy absorption by the melanin

chromophore, and is optimally suited for patients with darker skin tones.