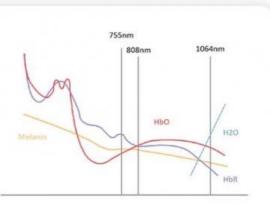

#### **DIODE LASER ALEX 755NM**

Powerful absorption, combined with continuous cooling, treatment coverage, comfort and low maintenance, enables the treatment of a

wide range of hairtypes and colors, especially light colored and thin hair.

#### SPEED 810NM

Complete more treatment sessions in less time with this large spot size applicator. Treat larger

areas faster, while offering

patients a safe and highly effective hair removal procedure.

#### DIODE LASER YAG 1064NM

The YAG 1064 uses a diode laser based on an ND: YAG wavelength, allowing for moderate

energy absorption by the melanin

chromophore, and is optimally suited for patients with darker skin tones.

#### Diode Laser depilation handle

The 3 waves works in the same handle at the same time 755nm for white skin( fine, golden hair) 808nm for yellow/neutral skin 1064nm for black(black hair)