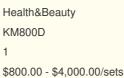

# XL Ice Titanium 808 810nm Diode Trio Laser Hair Removal Q Switch ND YAG Laser Tattoo Removal

# **Product Specification**

| • Q-Switch:                       | NO                                                                                                                                                       |
|-----------------------------------|----------------------------------------------------------------------------------------------------------------------------------------------------------|
| <ul> <li>Laser Type:</li> </ul>   | Diode Laser                                                                                                                                              |
| • Style:                          | Stationary                                                                                                                                               |
| • Type:                           | Laser                                                                                                                                                    |
| • Feature:                        | Hair Removal, Pore Remover, Skin<br>Rejuvenation, Skin Tightening, Trade<br>Assurance                                                                    |
| <ul> <li>Application:</li> </ul>  | For Commercial                                                                                                                                           |
| After-sales Service     Provided: | Free Spare Parts, Video Technical Support,<br>Field Installation, Commissioning And<br>Training, Online Support, Field Maintenance<br>And Repair Service |
| • Warranty:                       | 2 Years, 2 Year, Free Part Service                                                                                                                       |
| Pulse Width:                      | 1-400ms/300ms                                                                                                                                            |
| <ul> <li>Wavelength:</li> </ul>   | 808nm±5nm, 755/808/1064nm±5nm                                                                                                                            |
| • Big Spot Size 4cm2:             | 14*14mm2, 12*20mm, 15*27mm, 12*35mm2                                                                                                                     |
|                                   |                                                                                                                                                          |

# **Product Paramenters**

| Laser type         | Diode laser                                                                           |
|--------------------|---------------------------------------------------------------------------------------|
| Laser wavelength   | 808nm or 3 wave 755&808&1064nm                                                        |
| Spot size          | 12*12 mm2,12*20 mm2,15*27 mm2 , 12*35 mm2(optional )                                  |
| Pulse width        | 1-400 ms (adjustable)                                                                 |
| Energy             | 1-160 J/cm2 (adjustable)                                                              |
| Frequency          | 1-10 Hz(adjustable)                                                                   |
| Language           | English, Spanish, Italian, German, French, Turkish or any other language as requested |
| Skin type          | I-VI skin type                                                                        |
| Update system      | USB update                                                                            |
| Rent System        | Optional                                                                              |
| Display            | 8.4' color touch LCD display                                                          |
| Laser module power | 600W/800W/1000w/1200W/1600W                                                           |
| Cooling            | water + air + semiconductor + A/C                                                     |
| Voltage            | 110V/220V±20V, 50/60Hz                                                                |
|                    |                                                                                       |