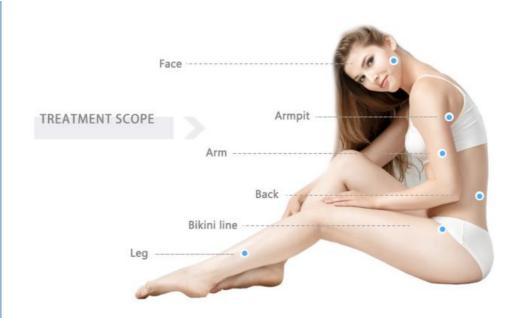

#### What is diode laser hair removal?

Diode laser hair removal comes with 808nm wavelength laser stack or 755+808+1064 triple wavelength laser stack with semiconductors technology. They are assembled together to produce light for permanent hair removal/hair reduction/depilation/epilation treatment!

#### Diode Laser depilation handle

The 3 waves works in the same handle at the same time 755nm for white skin( fine, golden hair) 808nm for yellow/neutral skin 1064nm for black(black hair)