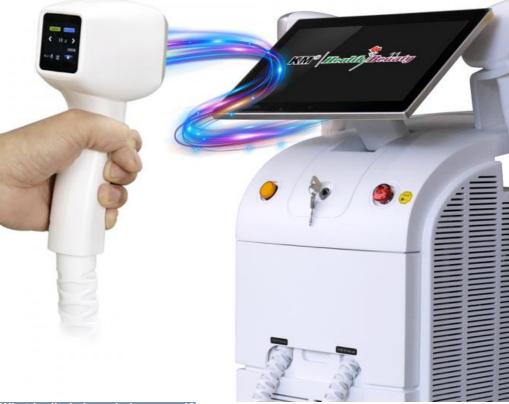

# **2022 Version handpiece with LCD**

# **HANDLE SCREEN**

The parameters can be adjusted on the handle control screen Convenient and fast operation

1)You can adjust treatment parameters directly via handpiece screen even during treatment.

**USA COHERENT LASER MODULE** 

2)Much convenient and intelligent technology with KM quality .