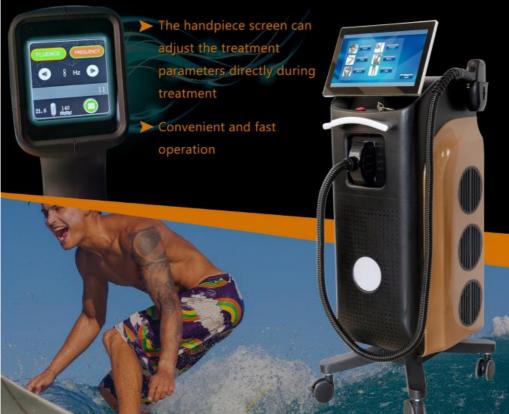

# Handle screen intelligent linkage

- 1. Painless hair removal, no side effect.
- 2. Strong power, Germany imported laser diode module, 10bar, 12 bars ,16 bars available.
- 3. Big spot size 12\*20 mm or 12\*35 mm, for fast hair removal.

4. Best cooling system:air +water+TEC semiconductor condenser, Water temperature can be controlled between 26°C— 28°C, 24 hours

continuously working.

What is diode laser hair removal?

Diode laser hair removal comes with 808nm wavelength laser stack or 755+808+1064 triple wavelength laser stack with semiconductors technology. They are assembled together to produce light for permanent hair removal/hair reduction/depilation/epilation treatment!