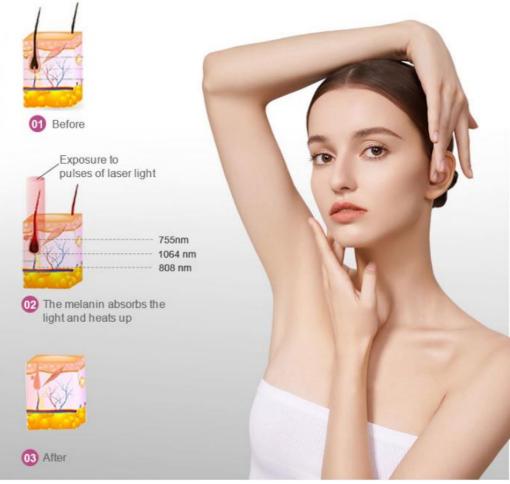

4. Best cooling system:air +water+TEC semiconductor condenser, Water temperature can be controlled between 26°C— 28°C, 24 hours

continuously working.

What is diode laser hair removal?

Diode laser hair removal comes with 808nm wavelength laser stack or 755+808+1064 triple wavelength laser stack with semiconductors technology. They are assembled together to produce light for permanent hair removal/hair reduction/depilation/epilation treatment!