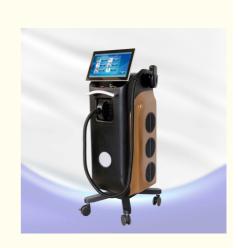

# Super Cooling System Diode Laser Hair Removal Machine Laser Titanium 755/808/1064nm ICE

## **Product Specification**

- Q-Switch:
- Laser Type:
- Style:
- Type:
- Feature:
- Application:
- After-sales Service Provided:
- Warranty:
- Machine Type:
- Laser Type:
- Cooling System:
- Rent System:
- Training:

| Diode Laser                                                                         |
|-------------------------------------------------------------------------------------|
| Stationary                                                                          |
| Laser                                                                               |
| Hair Removal, Skin Rejuvenation, Laser<br>Diode 808                                 |
| For Commercial                                                                      |
| Free Spare Parts, Online Support, Video<br>Technical Support, Free Parts During The |

- Warranty Time 2 Years
- XI Laser Diodo 808
- Laser Titanium
- Supe
- SD Card Update For Diode Laser Software
- Diode Laser Hair Removal Manual