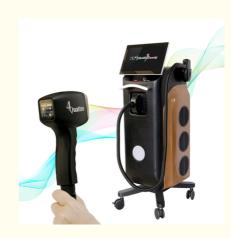

# Handle screen intelligent linkage

- 1. Painless hair removal, no side effect.
- 2. Strong power, Germany imported laser diode module, 10bar, 12 bars ,16 bars available.
- 3. Big spot size 12\*20 mm or 12\*35 mm, for fast hair removal.

4. Best cooling system:air +water+TEC semiconductor condenser, Water temperature can be controlled between 26°C— 28°C, 24 hours

continuously working.

What is diode laser hair removal?

Diode laser hair removal comes with 808nm wavelength laser stack or 755+808+1064 triple wavelength laser stack with semiconductors technology. They are assembled together to produce light for permanent hair removal/hair reduction/depilation/epilation treatment!

## **NEW TITANIUM**

Large 4cm2 spot size and advanced cooling system,treatments are now much faster and pain free driven new solution in the world of professional hair removal.

Would you want to get quick reply within 24 hours online? The professional machine is use for beauty salon, spa, clinic ect. We can offer OEM/ODM for our distributors.