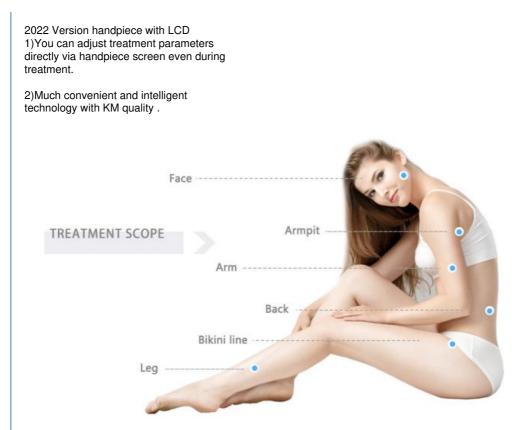

# Handle screen intelligent linkage

- 1. Painless hair removal, no side effect.
- 2. Strong power, Germany imported laser diode module, 10bar, 12 bars ,16 bars available.
- 3. Big spot size 12\*20 mm or 12\*35 mm, for fast hair removal.