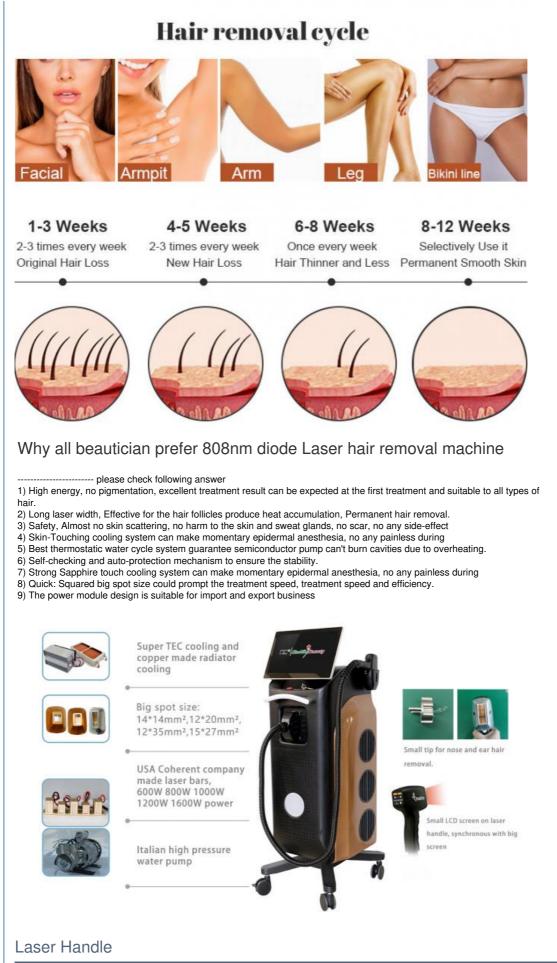

# Handle screen intelligent linkage

- 1. Painless hair removal, no side effect.
- 2. Strong power, Germany imported laser diode module, 10bar, 12 bars ,16 bars available.
- 3. Big spot size 12\*20 mm or 12\*35 mm, for fast hair removal.

4. Best cooling system:air +water+TEC semiconductor condenser, Water temperature can be controlled between 26°C— 28°C, 24 hours

continuously working.

What is diode laser hair removal?

Diode laser hair removal comes with 808nm wavelength laser stack or 755+808+1064 triple wavelength laser stack with semiconductors technology. They are assembled together to produce light for permanent hair removal/hair reduction/depilation/epilation treatment!

## **Product Paramenters**

| Laser type            | Diode laser                                                                           |
|-----------------------|---------------------------------------------------------------------------------------|
| Laser wavelength      | 808nm or 3 wave 755&808&1064nm                                                        |
| Spot size             | 12*12 mm2,12*20 mm2,15*27 mm2 , 12*35 mm2(optional )                                  |
| Pulse width           | 1-300 ms (adjustable)                                                                 |
| Energy                | 1-320 J/cm2 (adjustable)                                                              |
| Frequency             | 1-10 Hz(adjustable)                                                                   |
| Language              | English, Spanish, Italian, German, French, Turkish or any other language as requested |
| Skin type             | I-VI skin type                                                                        |
| Update system         | USB update                                                                            |
| Rent System           | Optional                                                                              |
| Display               | 15inch' color touch LCD display                                                       |
| Laser module<br>power | 600W/800W/1000w/1200W/1600W                                                           |
| Cooling               | water + air + semiconductor + A/C+TEC big cooler part in                              |
| Voltage               | 110V/220V±20V, 50/60Hz                                                                |