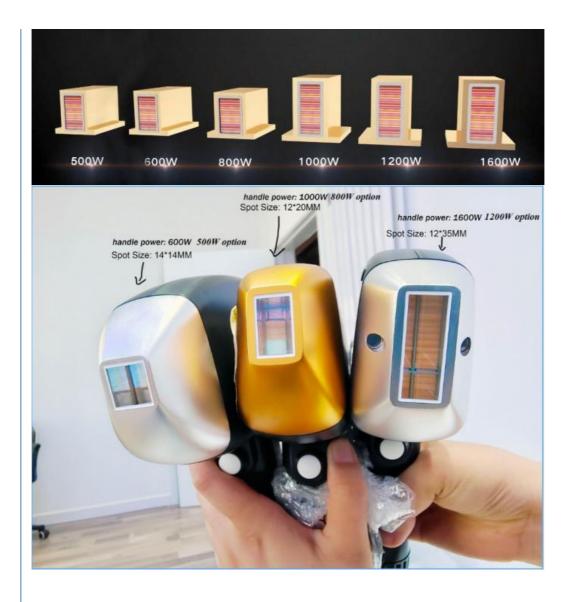

## **Product Paramenters**

| Laser type            | Diode laser                                                                           |
|-----------------------|---------------------------------------------------------------------------------------|
| Laser wavelength      | 808nm or 3 wave 755&808&1064nm                                                        |
| Spot size             | 12*12 mm2,12*20 mm2,15*27 mm2 , 12*35 mm2(optional )                                  |
| Pulse width           | 1-300 ms (adjustable)                                                                 |
| Energy                | 1-320 J/cm2 (adjustable)                                                              |
| Frequency             | 1-10 Hz(adjustable)                                                                   |
| Language              | English, Spanish, Italian, German, French, Turkish or any other language as requested |
| Skin type             | I-VI skin type                                                                        |
| Update system         | USB update                                                                            |
| Rent System           | Optional                                                                              |
| Display               | 15inch' color touch LCD display                                                       |
| Laser module<br>power | 600W/800W/1000w/1200W/1600W                                                           |
| Cooling               | water + air + semiconductor + A/C+TEC big cooler part in                              |
| Voltage               | 110V/220V±20V, 50/60Hz                                                                |