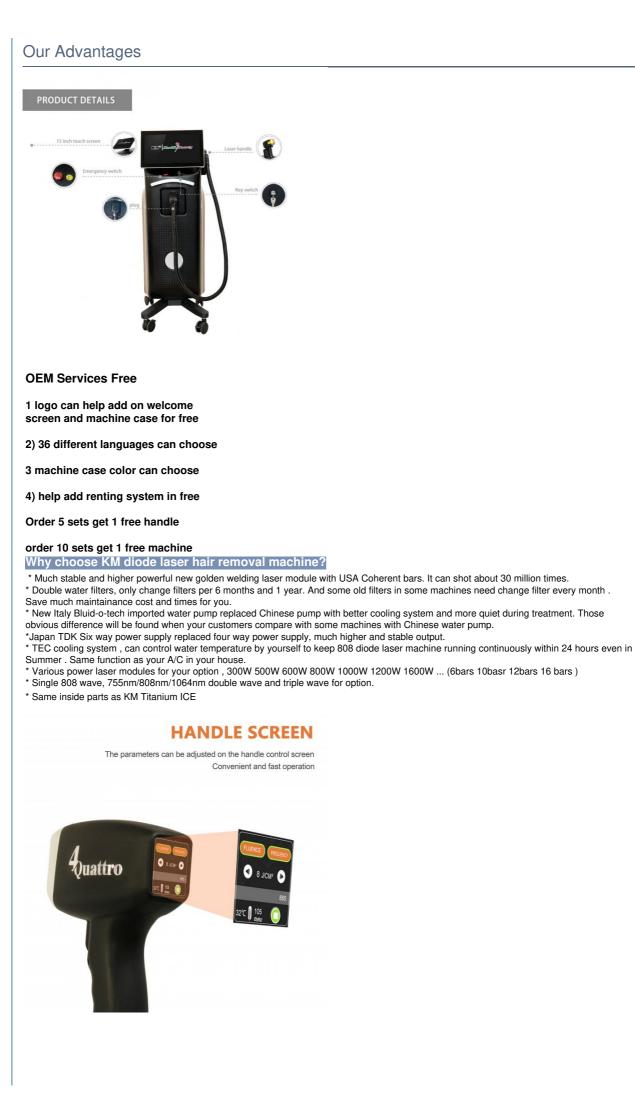

# Handle screen intelligent linkage

- 1. Painless hair removal, no side effect.
- 2. Strong power, Germany imported laser diode module, 10bar, 12 bars ,16 bars available.
- 3. Big spot size 12\*20 mm or 12\*35 mm, for fast hair removal.

4. Best cooling system:air +water+TEC semiconductor condenser, Water temperature can be controlled between 26°C— 28°C, 24 hours

continuously working.

What is diode laser hair removal?

Diode laser hair removal comes with 808nm wavelength laser stack or 755+808+1064 triple wavelength laser stack with semiconductors technology. They are assembled together to produce light for permanent hair removal/hair reduction/depilation/epilation treatment!

## **NEW TITANIUM**

Large 4cm2 spot size and advanced cooling system,treatments are now much faster and pain free driven new solution in the world of professional hair removal.

Would you want to get quick reply within 24 hours online? The professional machine is use for beauty salon, spa, clinic ect. We can offer OEM/ODM for our distributors.

#### KM Ice Titanium laser feature:

1. Germany TUV, ISO13485, ROHS, MDSAP, Australia TGA approved

2. No pigmentation. Suitable for any kind of skin and hairs. Safe and Fast.

3. Continuous working 12h: Air+water+unique designed TEC cooling system, controls steady water temperature 24°C, ensure machine works continuously all the day, even in summer without air-conditioner laser hair removal machine.