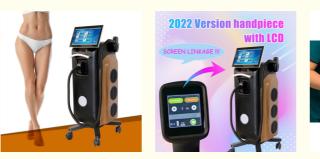

stem:
- Training:

| Diode Laser                                                                         |
|-------------------------------------------------------------------------------------|
| Stationary                                                                          |
| Laser                                                                               |
| Hair Removal, Skin Rejuvenation, Laser<br>Diode 808                                 |
| For Commercial                                                                      |
| Free Spare Parts, Online Support, Video<br>Technical Support, Free Parts During The |

- Warranty Time 2 Years
- XI Laser Diodo 808
- Laser Titanium
- Supe
- SD Card Update For Diode Laser Software
- Diode Laser Hair Removal Manual



## More Images









Our Product Introduction

## **Details Images**

# Handle screen intelligent linkage





- 1. Painless hair removal, no side effect.
- 2. Strong power, Germany imported laser diode module, 10bar, 12 bars ,16 bars available.
- 3. Big spot size 12\*20 mm or 12\*35 mm, for fast hair removal.

4. Best cooling system:air +water+TEC semiconductor condenser, Water temperature can be controlled between 26°C— 28°C, 24 hours

continuously working.



What is diode laser hair removal?

Diode laser hair removal comes with 808nm wavelength laser stack or 755+808+1064 triple wavelength laser stack with semiconductors technology. They are assembled together to produce light for permanent hair removal/hair reduction/depilation/epilation treatment!



## **NEW TITANIUM**

Large 4cm2 spot size and