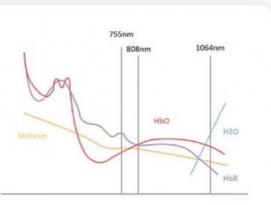

#### **DIODE LASER ALEX 755NM**

Powerful absorption, combined with continuous cooling, treatment coverage, comfort and low maintenance, enables the treatment of a

wide range of hairtypes and colors, especially light colored and thin hair.

#### SPEED 810NM

Complete more treatment sessions in less time with this large spot size applicator. Treat larger

areas faster, while offering

patients a safe and highly effective hair removal procedure.

#### **DIODE LASER YAG 1064NM**

The YAG 1064 uses a diode laser based on an ND: YAG wavelength, allowing for moderate energy absorption by the melanin

chromophore, and is optimally suited for patients with darker skin tones.