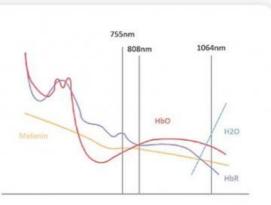

#### 6. USA Certificate and Medical CE Diode Laser depilation handle

The 3 waves works in the same handle at the same time

755nm for white skin( fine, golden hair)

808nm for yellow/neutral skin

1064nm for black(black hair)