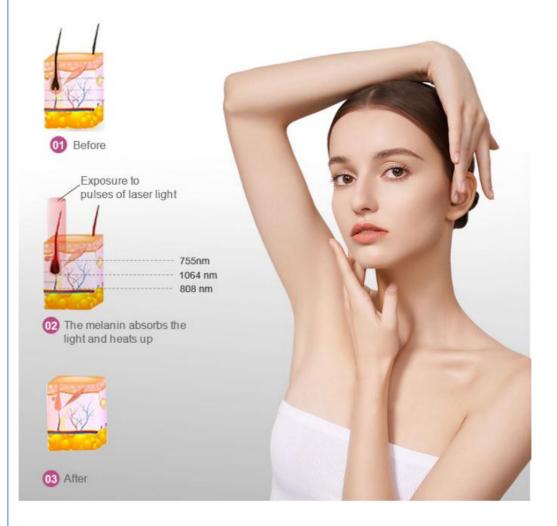

#### What is diode laser hair removal?

Diode laser hair removal comes with 808nm wavelength laser stack or 755+808+1064 triple wavelength laser stack with semiconductors technology. They are assembled together to produce light for permanent hair removal/hair reduction/depilation/epilation treatment!

#### **DIODE LASER ALEX 755NM**

Powerful absorption, combined with continuous cooling, treatment coverage, comfort and low maintenance, enables the treatment of a

wide range of hairtypes and colors, especially light colored and thin hair.

#### SPEED 810NM

Complete more treatment sessions in less time with this large spot size applicator. Treat larger

areas faster, while offering

patients a safe and highly effective hair removal procedure.

#### **DIODE LASER YAG 1064NM**

The YAG 1064 uses a diode laser based on an ND: YAG wavelength, allowing for moderate

energy absorption by the melanin

chromophore, and is optimally suited for patients with darker skin tones.

#### 6. USA Certificate and Medical CE Diode Laser depilation handle

The 3 waves works in the same handle at the same time

755nm for white skin( fine, golden hair)

808nm for yellow/neutral skin

1064nm for black(black hair)