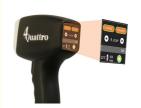

# 2022 Version handpiece with LCD

## **HANDLE SCREEN**

The parameters can be adjusted on the handle control screen Convenient and fast operation

2022 Version handpiece with LCD 1)You can adjust treatment parameters directly via handpiece screen even during treatment.

2)Much convenient and intelligent technology with KM quality .