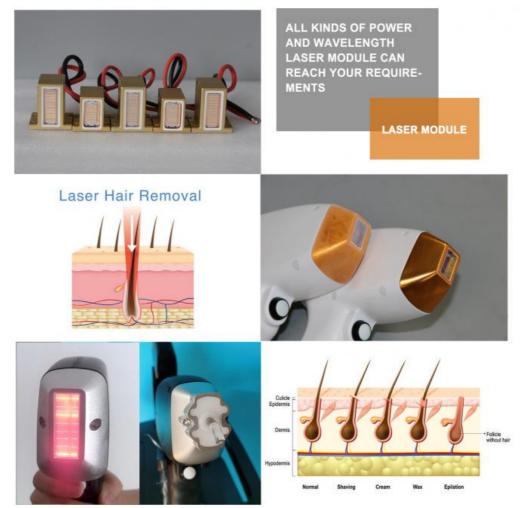

#### What is diode laser hair removal?

Diode laser hair removal comes with 808nm wavelength laser stack or 755+808+1064 triple wavelength laser stack with semiconductors technology. They are assembled together to produce light for permanent hair removal/hair reduction/depilation/epilation treatment!

# **USA COHERENT LASER MODULE**

DIFFERENT SPOT SIZE 14\*14MM<sup>2</sup>, 12\*20MM<sup>2</sup>, 12\*35MM<sup>2</sup> OPTIONAL METAL FACIAL TIP OPTIONAL FOR EAR, NOSE AND LIPS SMALL AREA TREATMENT