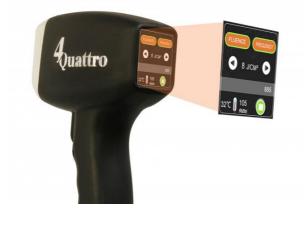

# 2022 Version handpiece with LCD

## **HANDLE SCREEN**

The parameters can be adjusted on the handle control screen Convenient and fast operation

2022 Version handpiece with LCD 1)You can adjust treatment parameters directly via handpiece screen even during treatment.

2)Much convenient and intelligent technology with KM quality .