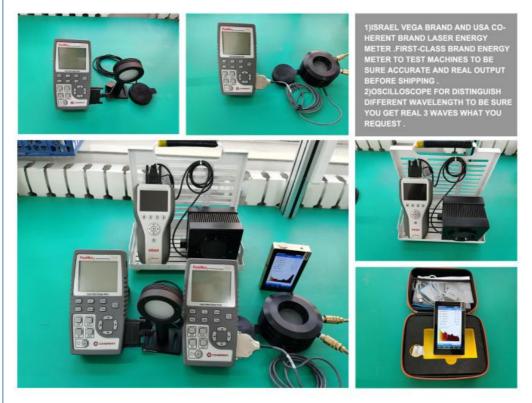

# **PROFESSIONAL TESTING TOOL**

\* TUV meidical CE approved 93/42/EEC standard

\* TUV ISO 13485:2016 newest standard and more strict for production line inspection

\* There is few supplier get Medical CE and ISO13485 from TUV in China market now