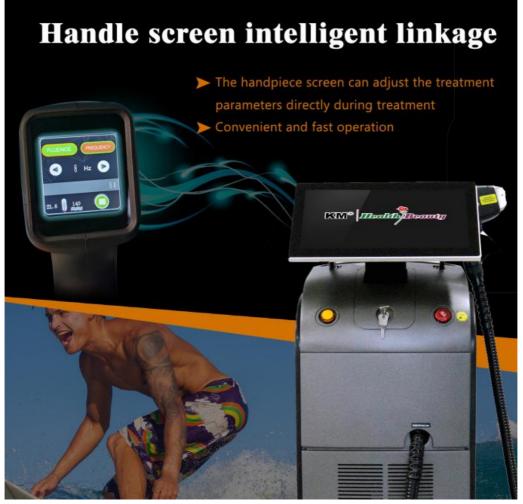

# 2022 Version handpiece with LCD

## **HANDLE SCREEN**

The parameters can be adjusted on the handle control screen Convenient and fast operation

2022 Version handpiece with LCD 1)You can adjust treatment parameters directly via handpiece screen even during treatment.

2)Much convenient and intelligent technology with KM quality .