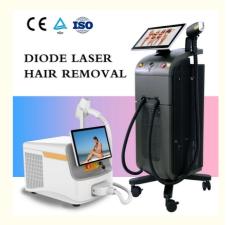

#### What is diode laser hair removal?

Diode laser hair removal comes with 808nm wavelength laser stack or 755+808+1064 triple wavelength laser stack with semiconductors technology. They are assembled together to produce light for permanent hair removal/hair reduction/depilation/epilation treatment!

# **NEW TITANIUM**

Large 4cm2 spot size and advanced cooling system, treatments are now much faster and pain free driven new solution in the world of professional hair removal.