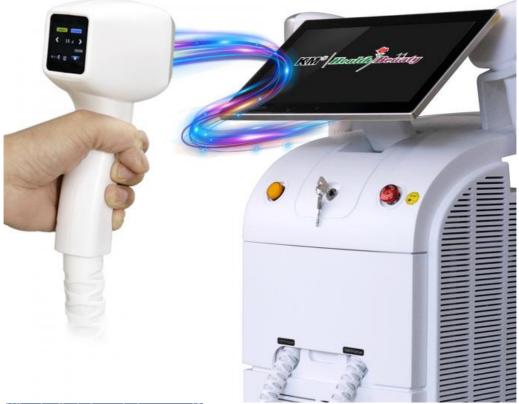

# 4cm2 Stationary Trio Laser Hair Removal Machine Diode 755nm 808nm 1064nm Wavelengths

# **NEW TITANIUM**

Large 4cm2 spot size and advanced cooling system, treatments are now much faster and pain free driven new solution in the world of professional hair removal.