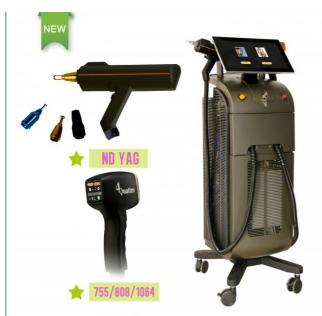

# 4cm2 Stationary Trio Laser Hair Removal Machine Diode 755nm 808nm 1064nm Wavelengths

# **NEW TITANIUM**

Large 4cm2 spot size and advanced cooling system, treatments are now much faster and pain free driven new solution in the world of professional hair removal.

#### **DIODE LASER YAG 1064NM**

The YAG 1064 uses a diode laser based on an ND: YAG wavelength, allowing for moderate

energy absorption by the melanin

chromophore, and is optimally suited for patients with darker skin tones.