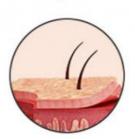

Emit a laser beam

The laser beam is absorbed by hair follicle melanin

Different color hair has different ability to absorb light wave

After absorption, the laser energy will be converted into heat energy

Hair follicles and surrounding stem cells lose their activity and fall off

So reach hair removal effect