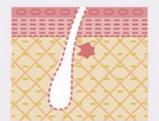

## **WORKING THEORY**

DIODE LASER HAIR REMOVAL MACHINE WORKING THEORY:

808 DIODE LASER HAIR REMOVAL TECHNOLOGY IS BASED ON THE SELECTIVE DYNAMICS OF LIGHT AND HEAT. THE LASER GOES THROUGH THE SKIN SURFACE TO REACH THE ROOT OF HAIR FOLLICLES. LIGHT CAN BE ABSORBED AND CONVERTED INTO HEAT DAMAGED HAIR FOLLICLE TISSUE, SO THAT HAIR LOSS REGENERATION WITHOUT INJURY SURROUNDING TISSUE.

Emit a laser beam

The laser beam is absorbed by hair follicle melanin

Different color hair has different ability to absorb light wave

After absorption, the laser energy will be converted into heat energy

Hair follicles and surrounding stem cells lose their activity and fall off

So reach hair removal effect