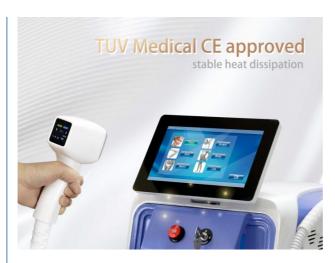

\* TUV meidical CE approved 93/42/EEC standard

\* TUV ISO 13485:2016 newest standard and more strict for production line inspection \* There is few supplier get Medical CE and ISO13485 from TUV in China market now

#### **HANDLE SCREEN**

The parameters can be adjusted on the handle control screen Convenient and fast operation

2022 Version handpiece with LCD 1)You can adjust treatment parameters directly via handpiece screen even during treatment.