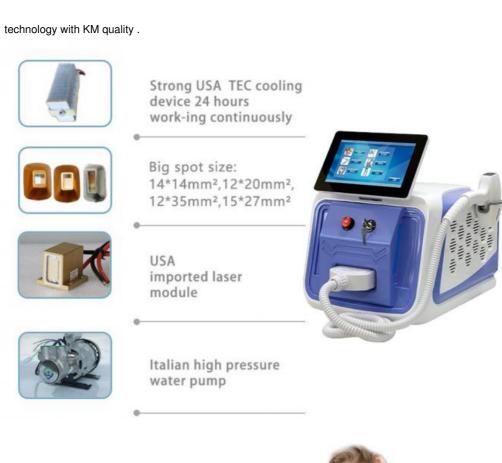

• Warranty: 2 Years, 2 Year, Free Part Service

Pulse Width: 1-400ms/300ms

• Wavelength: 808nm±5nm, 755/808/1064nm±5nm

• Spot Size: 14\*14mm2, 12\*20mm, 15\*27mm, 12\*35mm2

L 2004 DOWNS COUNT COUNT TOUGHT TOUGHT TOUGHT

#### KM Laser Machine advantages

- 1. USA TEC cooling system2. Italy made water pump
- 3, USA Coherent company Laser stack
- 4. Double filter system
- 5. Accurate energy output
- 6. USA Certificate and Medical CE

## **Product Paramenters**

Laser type Diode laser

Laser wavelength 808nm or 3 wave 755&808&1064nm

Spot size 12\*12 mm2,12\*20 mm2,15\*27 mm2 , 12\*35 mm2(optional )

Pulse width 1-400 ms (adjustable)

Energy 1-160 J/cm2 (adjustable)

Frequency 1-10 Hz(adjustable)

Language English, Spanish, Italian, German, French, Turkish or any other language as

requested

Skin type I-VI skin type

Update system USB update

Rent System Optional

Display 12' 4K HD color touch LCD display

Laser module

power

600W/800W/1000w/1200W/1600W

Cooling water + air + semiconductor + A/C

Voltage 110V/220V±20V, 50/60Hz