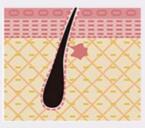

## **WORKING THEORY**

DIODE LASER HAIR REMOVAL MACHINE WORKING THEORY:

808 DIODE LASER HAIR REMOVAL TECHNOLOGY IS BASED ON THE SELECTIVE DYNAMICS OF LIGHT AND HEAT. THE LASER GOES THROUGH THE SKIN SURFACE TO REACH THE ROOT OF HAIR FOLLICLES. LIGHT CAN BE ABSORBED AND CONVERTED INTO HEAT DAMAGED HAIR FOLLICLE TISSUE, SO THAT HAIR LOSS REGENERATION WITHOUT INJURY SURROUNDING TISSUE.

Emit a laser beam

The laser beam is absorbed by hair follicle melanin

Different color hair has different ability to absorb light wave

After absorption, the laser energy will be converted into heat energy

Hair follicles and surrounding stem cells lose their activity and fall off

So reach hair removal effect