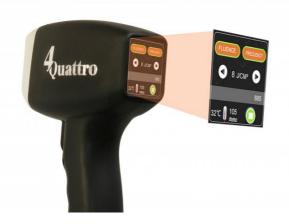

#### **HANDLE SCREEN**

The parameters can be adjusted on the handle control screen Convenient and fast operation

2022 Version handpiece with LCD 1)You can adjust treatment parameters directly via handpiece screen even during treatment.

2) Much convenient and intelligent