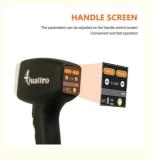

#### **HANDLE SCREEN**

The parameters can be adjusted on the handle control screen Convenient and fast operation

2022 Version handpiece with LCD 1)You can adjust treatment parameters directly via handpiece screen even during treatment.

2) Much convenient and intelligent