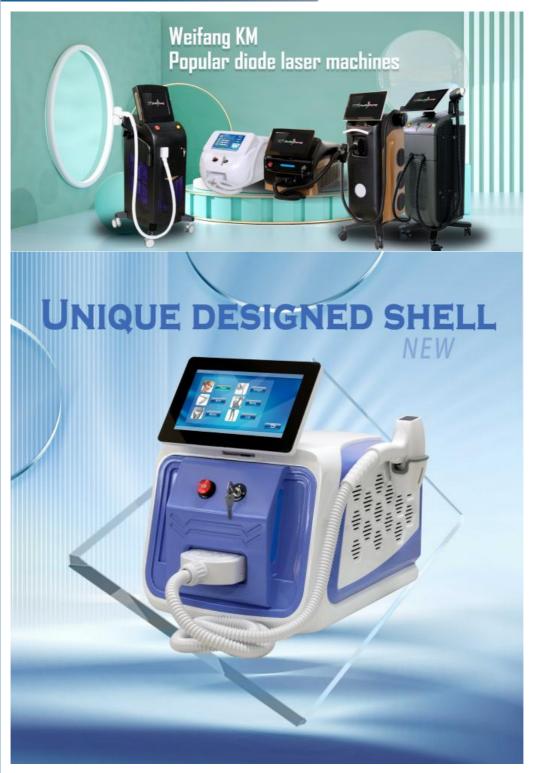

00/sets >=1 sets

Packaging Details: boxDelivery Time: 1-7daysSupply Ability: 100sets



## **Product Specification**

• Q-Switch: NO

Laser Type: Diode LaserStyle: StationaryType: Laser

Feature: Hair Removal, Pore Remover, Skin
 Reinvenstion, Skin Tightoning, Trade

Rejuvenation, Skin Tightening, Trade

Assurance

Application: For Commercial

After-sales Service Free Spare Parts, Video Technical Support,
 Provided: Field Installation, Commissioning And

Training, Online Support, Field Maintenance

And Repair Service

• Warranty: 2 Years, 2 Year, Free Part Service

Pulse Width: 1-400ms/300ms

• Wavelength: 808nm±5nm, 755/808/1064nm±5nm

• Spot Size: 14\*14mm2, 12\*20mm, 15\*27mm, 12\*35mm2

L 2004 DOWNS COUNT COUNT TOUGHT TOUGHT TOUGHT

## COLOR CAN BE CUSTOMIZED

## More Images











Would you want to get quick reply within 24 hours online?

 $Please\ contact\ my\ Tel/WhatsApp/We chat\ number: {\color{red}\textbf{+8615095095081}}$ 

The professional machine is use for beauty salon, spa, clinic ect. We can offer OEM/ODM for our distributors.

#### KM Ice laser hair removal feature:

- 1. Germany TUV, ISO13485, ROHS, MDSAP, Australia TGA approved.
- 2. No pigmentation. Suitable for any kind of skin and hairs. Safe and Fast.
- 3. Continuous working 12h: Air+water+unique designed TEC cooling system, controls steady water temperature 24°C, ensure machine works continuously all the day, even in summer without air-conditioner laser hair removal machine.

Free Shipping is sea transportation. Need other mode of transport, please kindly contact sales. Thank you so much.

## Ha