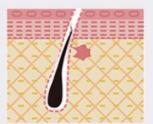

## **WORKING THEORY**

DIODE LASER HAIR REMOVAL MACHINE WORKING THEORY:

808 DIODE LASER HAIR REMOVAL TECHNOLOGY IS BASED ON THE SELECTIVE DYNAMICS OF LIGHT AND HEAT. THE LASER GOES THROUGH THE SKIN SURFACE TO REACH THE ROOT OF HAIR FOLLICLES. LIGHT CAN BE ABSORBED AND CONVERTED INTO HEAT DAMAGED HAIR FOLLICLE TISSUE, SO THAT HAIR LOSS REGENERATION WITHOUT INJURY SURROUNDING TISSUE.

Emit a laser beam

The laser beam is absorbed by hair follicle melanin

Different color hair has different ability to absorb light wave

After absorption, the laser energy will be converted into heat energy

Hair follicles and surrounding stem cells lose their activity and fall off

So reach hair removal effect