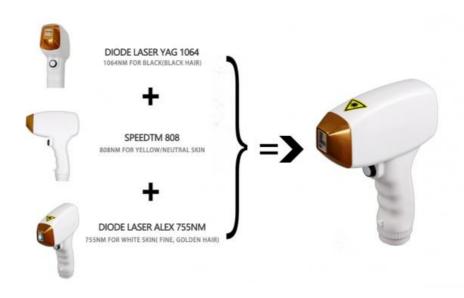

## **SCOPE OF APPLICATION**

DIODE LASER ALEX 755NM

THE 3 WAVES WORKS IN THE SAME HANDLE AT THE SAME TIME

- 755NM FOR WHITE SKIN( FINE, GOLDEN HAIR)
- 808NM FOR YELLOW/NEUTRAL SKIN
- 1064NM FOR BLACK(BLACK HAIR)

#### Diode Laser depilation handle

The 3 waves works in the same handle at the same time 755nm for white skin( fine, golden hair) 808nm for yellow/neutral skin 1064nm for black(black hair)

## THE POWER OF THREE

NEW-TRIO CLUSTERED DIODE TECHNOLOGY FOR LASER HAIR REMOVEL