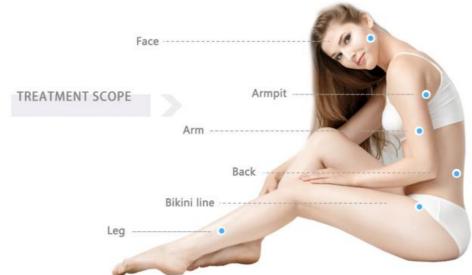

## **SCOPE OF APPLICATION**

DIODE LASER ALEX 755NM

THE 3 WAVES WORKS IN THE SAME HANDLE AT THE SAME TIME

- 755NM FOR WHITE SKIN( FINE, GOLDEN HAIR)
- 808NM FOR YELLOW/NEUTRAL SKIN
- 1064NM FOR BLACK(BLACK HAIR)

#### Diode Laser depilation handle

The 3 waves works in the same handle at the same time 755nm for white skin( fine, golden hair) 808nm for yellow/neutral skin 1064nm for black(black hair)