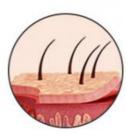

Emit a laser beam

The laser beam is absorbed by hair follicle melanin

Different color hair has different ability to absorb light wave

After absorption, the laser energy will be converted into heat energy

Hair follicles and surrounding stem cells lose their activity and fall off

So reach hair removal effect