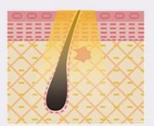

## **WORKING THEORY**

DIODE LASER HAIR REMOVAL MACHINE WORKING THEORY:

808 DIODE LASER HAIR REMOVAL TECHNOLOGY IS BASED ON THE SELECTIVE DYNAMICS OF LIGHT AND HEAT. THE LASER GOES THROUGH THE SKIN SURFACE TO REACH THE ROOT OF HAIR FOLLICLES. LIGHT CAN BE ABSORBED AND CONVERTED INTO HEAT DAMAGED HAIR FOLLICLE TISSUE, SO THAT HAIR LOSS REGENERATION WITHOUT INJURY SURROUNDING TISSUE.

Emit a laser beam

The laser beam is absorbed by hair follicle melanin

Different color hair has different ability to absorb light wave

After absorption, the laser energy will be converted into heat energy

Hair follicles and surrounding stem cells lose their activity and fall off

So reach hair removal effect