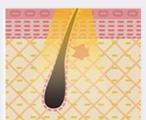

## **WORKING THEORY**

DIODE LASER HAIR REMOVAL MACHINE WORKING THEORY:

808 DIODE LASER HAIR REMOVAL TECHNOLOGY IS BASED ON THE SELECTIVE DYNAMICS OF LIGHT AND HEAT. THE LASER GOES THROUGH THE SKIN SURFACE TO REACH THE ROOT OF HAIR FOLLICLES. LIGHT CAN BE ABSORBED AND CONVERTED INTO HEAT DAMAGED HAIR FOLLICLE TISSUE, SO THAT HAIR LOSS REGENERATION WITHOUT INJURY SURROUNDING TISSUE.

Emit a laser beam

The laser beam is absorbed by hair follicle melanin

Different color hair has different ability to absorb light wave

After absorption, the laser energy will be converted into heat energy

Hair follicles and surrounding stem cells lose their activity and fall off

So reach hair removal effect