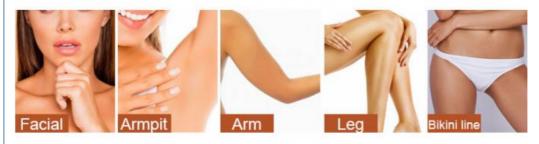

## **SCOPE OF APPLICATION**

DIODE LASER ALEX 755NM

THE 3 WAVES WORKS IN THE SAME HANDLE AT THE SAME TIME

- 755NM FOR WHITE SKIN( FINE, GOLDEN HAIR)
- 808NM FOR YELLOW/NEUTRAL SKIN
- 1064NM FOR BLACK(BLACK HAIR)

#### Diode Laser depilation handle

The 3 waves works in the same handle at the same time 755nm for white skin( fine, golden hair) 808nm for yellow/neutral skin 1064nm for black(black hair)