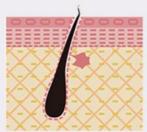

## **WORKING THEORY**

DIODE LASER HAIR REMOVAL MACHINE WORKING THEORY:

808 DIODE LASER HAIR REMOVAL TECHNOLOGY IS BASED ON THE SELECTIVE DYNAMICS OF LIGHT AND HEAT. THE LASER GOES THROUGH THE SKIN SURFACE TO REACH THE ROOT OF HAIR FOLLICLES. LIGHT CAN BE ABSORBED AND CONVERTED INTO HEAT DAMAGED HAIR FOLLICLE TISSUE, SO THAT HAIR LOSS REGENERATION WITHOUT INJURY SURROUNDING TISSUE.

Emit a laser beam

The laser beam is absorbed by hair follicle melanin

Different color hair has different ability to absorb light wave

After absorption, the laser energy will be converted into heat energy

Hair follicles and surrounding stem cells lose their activity and fall off

So reach hair removal effect