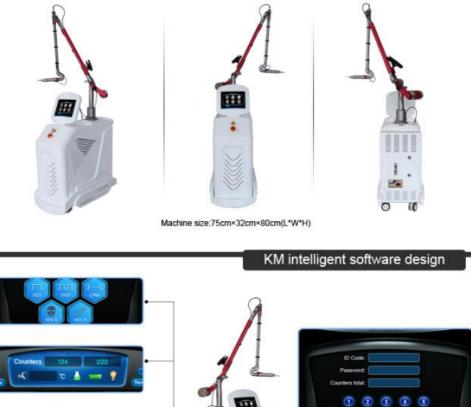

## Treatment interface

|                              | Long pulse mode (1064nm): Max.3000mJ                                                           |
|------------------------------|------------------------------------------------------------------------------------------------|
| laser mode                   | Single-Q / double Q/ long pulse                                                                |
| Beam profile                 | Flat-top mode                                                                                  |
| Power                        | 2000W                                                                                          |
| Width of pulses              | ≤ 6ns (Q-Switched mode)<br>300 us (Long pulse mode)                                            |
| Frequency                    | 1-10(15HZ)                                                                                     |
| Diameter of spot             | 2-10mm adjustable                                                                              |
| Beam of light transmission   | 7 articular-arm of light guide transmitting, transmission power is more than $90\%$            |
| Indicator of<br>aiming light | red semiconductor aiming light, wavelength 650nm(Red Diode Laser(On, Off, Blinking Available)) |
| Cooling manner               | Closed-off water circulation + air                                                             |
| Program<br>language          | English,German,franch,,,,according your required                                               |
| Dimension of machine         | 88*32*83 cm                                                                                    |
| Dimension of<br>package      | 112*54*100 cm                                                                                  |
| N.W.                         | 70kg                                                                                           |
| G.W.                         | 120 kg                                                                                         |
| Packing                      | wooden case and Aluminum Box                                                                   |
| Voltage                      | AC230V / 110V                                                                                  |