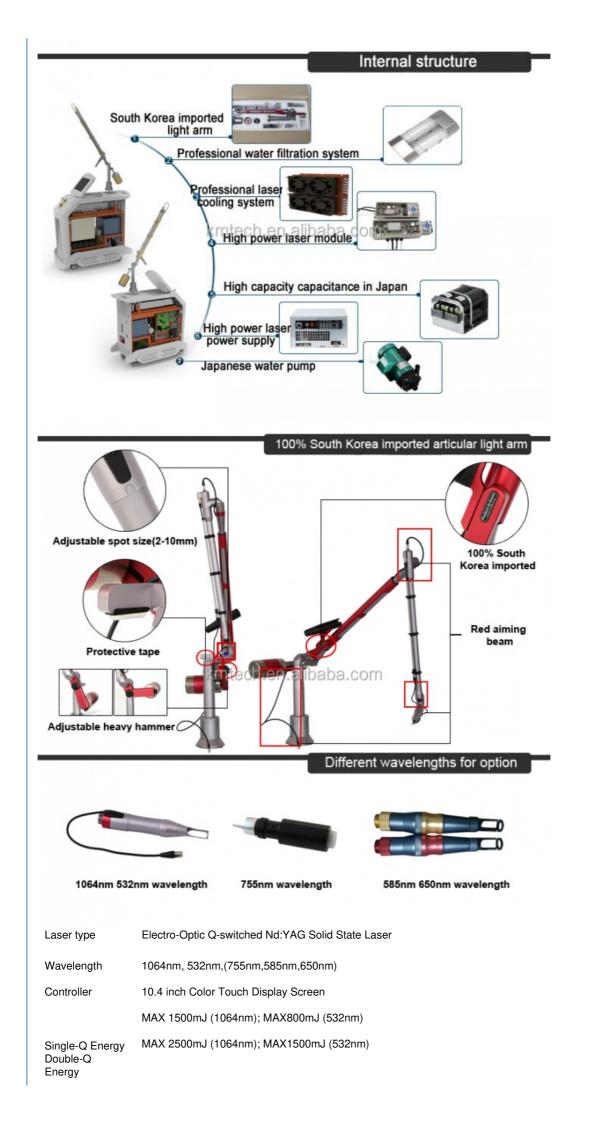

1064nm: Remove brown tattoo, black tattoo, remove black and lighten dark spot,

birthmark removal

532nm: Remove red and colorized tattoo

585nm: Remove purple tattoo

650nm: Special for removing green tattoo