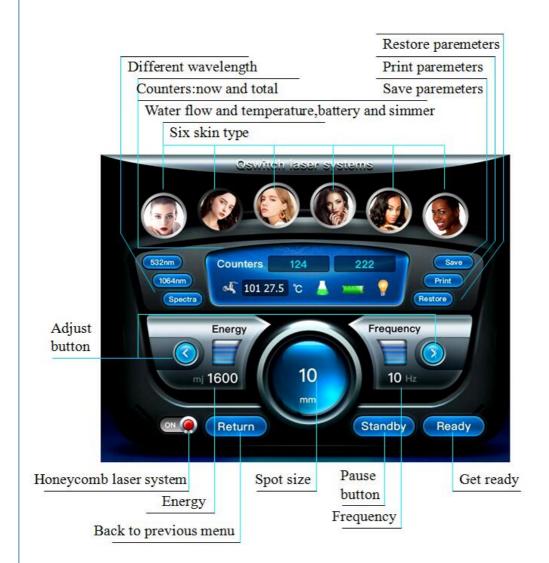

## Treatment interface

|                              | Long pulse mode (1064nm): Max.3000mJ                                                           |
|------------------------------|------------------------------------------------------------------------------------------------|
| laser mode                   | Single-Q / double Q/ long pulse                                                                |
| Beam profile                 | Flat-top mode                                                                                  |
| Power                        | 2000W                                                                                          |
| Width of pulses              | ≤ 6ns (Q-Switched mode)<br>300 us (Long pulse mode)                                            |
| Frequency                    | 1-10(15HZ)                                                                                     |
| Diameter of spot             | 2-10mm adjustable                                                                              |
| Beam of light transmission   | 7 articular-arm of light guide transmitting, transmission power is more than $90\%$            |
| Indicator of<br>aiming light | red semiconductor aiming light, wavelength 650nm(Red Diode Laser(On, Off, Blinking Available)) |
| Cooling manner               | Closed-off water circulation + air                                                             |
| Program<br>language          | English,German,franch,,,,according your required                                               |
| Dimension of machine         | 88*32*83 cm                                                                                    |
| Dimension of<br>package      | 112*54*100 cm                                                                                  |
| N.W.                         | 70kg                                                                                           |
| G.W.                         | 120 kg                                                                                         |
| Packing                      | wooden case and Aluminum Box                                                                   |
| Voltage                      | AC230V / 110V                                                                                  |