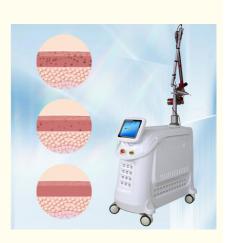

# 1064nm 532nm 755nm Picosecond Laser Machine Tattoo Removal / Hair Removal

## **Picosecond Facial Rejuvenation Q-Switched Tattoo Removal** Alexandrite Laser

for more products please visit us on wfkmdz.com