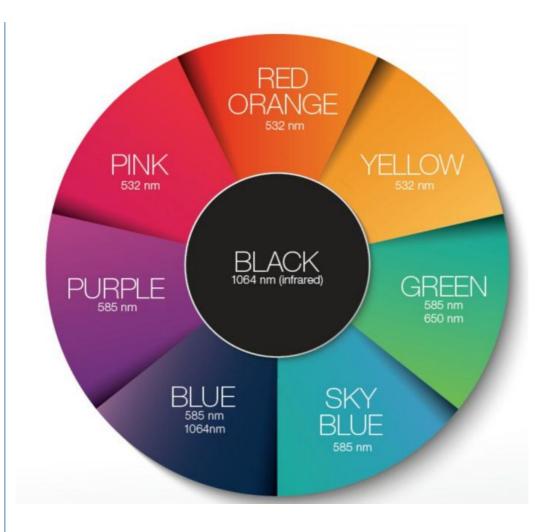

### Applications for picosecond laser:

Chloasma, coffee spots, freckles, sunburn, age spots, nevus of ota,

Acne scars,

Skin whitening, fine lines removal,

All colors of tattoo removal

4 wavelength 532nm &1064nm &585nm &1320nm

1064nm: Remove brown tattoo, black tattoo, remove black and lighten dark spot,

birthmark removal

532nm: Remove red and colorized tattoo

585nm: Remove purple tattoo

650nm: Special for removing green tattoo