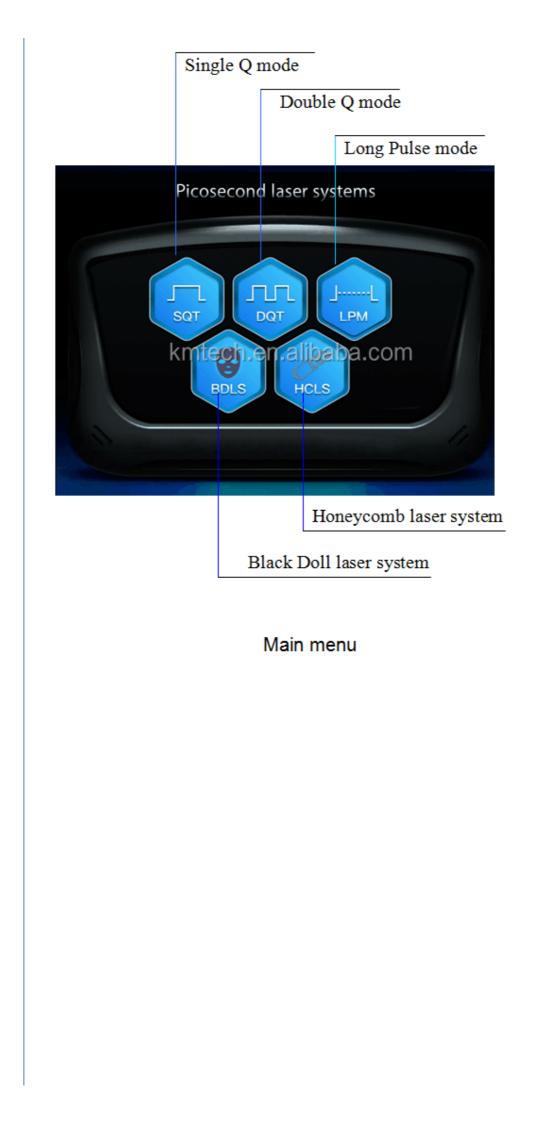

## Treatment interface

|                              | Long pulse mode (1064nm): Max.3000mJ                                                           |
|------------------------------|------------------------------------------------------------------------------------------------|
| laser mode                   | Single-Q / double Q/ long pulse                                                                |
| Beam profile                 | Flat-top mode                                                                                  |
| Power                        | 2000W                                                                                          |
| Width of pulses              | ≤ 6ns (Q-Switched mode)<br>300 us (Long pulse mode)                                            |
| Frequency                    | 1-10(15HZ)                                                                                     |
| Diameter of spot             | 2-10mm adjustable                                                                              |
| Beam of light transmission   | 7 articular-arm of light guide transmitting, transmission power is more than $90\%$            |
| Indicator of<br>aiming light | red semiconductor aiming light, wavelength 650nm(Red Diode Laser(On, Off, Blinking Available)) |
| Cooling manner               | Closed-off water circulation + air                                                             |
| Program<br>language          | English,German,franch,,,,according your required                                               |
| Dimension of machine         | 88*32*83 cm                                                                                    |
| Dimension of<br>package      | 112*54*100 cm                                                                                  |
| N.W.                         | 70kg                                                                                           |
| G.W.                         | 120 kg                                                                                         |
| Packing                      | wooden case and Aluminum Box                                                                   |
| Voltage                      | AC230V / 110V                                                                                  |