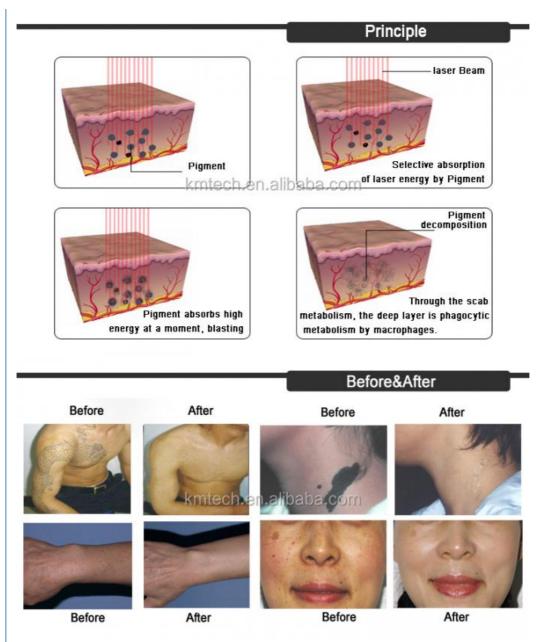

### Treatment Theropy:

Picosecond laser uses very short pulse output mode, instead of thermal effect, by the principle of light mechanical shock wave,

pigment is "shattered" into finely granular via focused energy, are more likely to be absorbed by the body metabolism. Picosecond

laser will be to minimize the side effects of thermal effect, can achieve the goal of almost solve all kinds of pigment spots, is

better than traditional laser spot whitening effect

### Applications for picosecond laser:

Chloasma, coffee spots, freckles, sunburn, age spots, nevus of ota,

Acne scars,

Skin whitening, fine lines removal,

All colors of tattoo removal

4 wavelength 532nm &1064nm &585nm &1320nm

1064nm: Remove brown tattoo, black tattoo, remove black and lighten dark spot,

birthmark removal

532nm: Remove red and colorized tattoo

585nm: Remove purple tattoo

650nm: Special for removing green tattoo